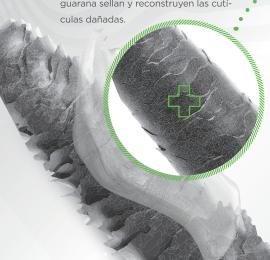

## Principios activos

Aceite de argán, aquacate, quarana, uva, manzana madura, limones, l de Brasil, coco, manzana aceite de almendras, bambú, de cáñamo, naranja.

Los ácidos frutales són capaces de ser absorvidos a través de las cutículas trabajando en la unión macrofibrilar dándole estructura al cabello. Además el ácido hialurónico, el aguacate y la guarana sellan y reconstruyen las cutí-