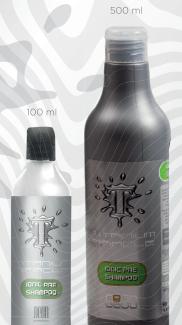

## **SHAMPOO**

El Ionic Pre Shampoo posee una formulación a base de un alto porcentaje de gueratina capaz de eliminar los residuos existentes en el cabello, que limpian en profundidad y preparan la fibra capilar para los tratamientos técnicos.

## Todos nuestros productos son:

La Mascarilla iónica formulada con chia, aceite de jojoba, macadamia, argán y queratina realiza una acción de nutrición profunda del tratamiento alisador.

El lonic post shampoo posee una formulación basada en tensoactivos suaves, que gracias a los polímeros catiónicos y con elementos descongestivos limpian en profundidad y finaliza el tratamiento de alisado iónico.

IONIC POST

**SHAMPOO** 

IONIC POST